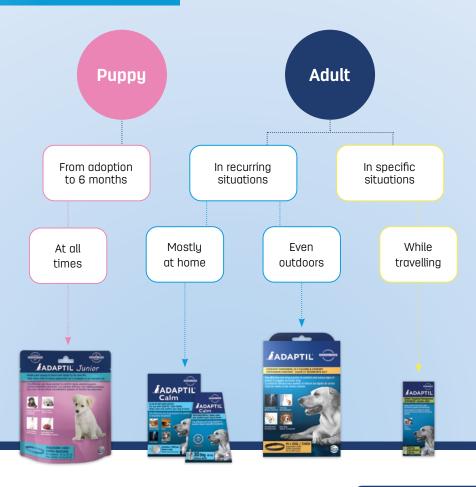

## ADAPTIL® Junior Collar Loneliness • Night Crying • New Experiences • Training

- 4 weeks constant support
- Keep collar on at all times\*
- Use a new collar every month for your puppy's first 6 months

For Puppies

#### ADAPTIL® Calm On-the-go Collar

Training • Boarding • Outdoor Fears • Travel

- 4 weeks constant support
- Keep collar on at all times\*
- Available in 2 sizes: Small and Large

Find the right ADAPTIL® for your situation

At Home

During Travel

# ADAPTIL® Transport Spray Car Rides • Vet Visits

- Targeted support
- Apply in car, crate, on bedding or clothing
- Each application lasts up to 5 hours

#### ADAPTIL® Calm Diffuser and Refill

Alone at Home • Visitors • Loud Noises • Fears

- Constant support at home
- Covers up to 70 m<sup>2</sup> (750 ft<sup>2</sup>)
- Replace refills every 30 days;
   replace diffuser every 6 months